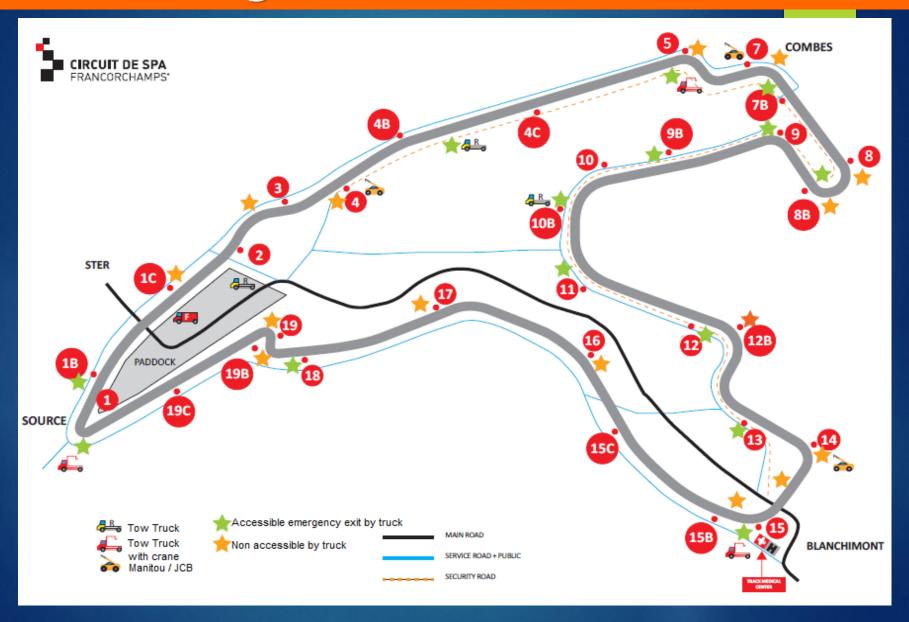

### WELCOME @





**WELCOME TO SPA - FRANCORCHAMPS** 



## TIMING INFORMATION Last version = Final 2



### SAFETY

### FULL RESPECT

Never Forget without the marshals you don't get to race!



#### 13 Easy exit for 4 tow truck





#### **Entry and Exit of Stranded Cars**





# RED FLAG: DANGER

## IMMEDIATE RACE OR QUALIFYING INTERRUPTION

SLOWLY AND CAREFULLY
BACK TO PIT





# YELLOW FLAG

DANGER

NO OVERTAKING



# INCIDENT TURN 4

#### View FCY



FULL COURSE YELLOW

FCY PROCEDURE

#### **View FCY**



## START OF COUNTDOWN 5,4,3,2,1,0

## FULL COURSE YELLOW

### Board 80 Km/h

# NO RESPECT THIS PROCEDURE

1 Warning

2 - Stop & Go

3 – 1 Lap Penalty

4 .... - 1 Lap Penalty

## FULL COURSE YELLOW

# TRACK CLEAR Imminent Restart

# GOUNTED OWN 5,4,3,2,1,0

#### LED PANNEL FCY





### 1 SAFETY CAR



**RESTART** 



# PIT EXIT STAY OPEN



**OFF** 



### ENTRY SC





#### **Contact Race Direction**

UTILISATION SYSTÈME FRANCE



#### START PROCEDURE



# START GRID FORMATION INTO THE PITLANE

### BOARD 10 M