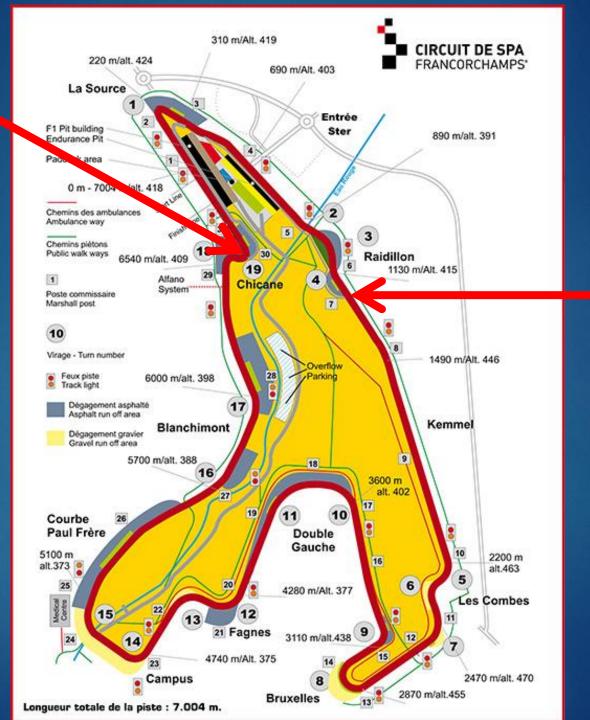

CAR

#### 2 BY 2 FORMATION



#### **LEADING CAR IN**

#### LEADING CAR IN









#### LIGHTS OFF



#### GREEN LIGHT

START





## FLASHING YELLOW LIGHT START DELAYED OR EXTRA FORMATION LAP





#### RACE INFORMATION

#### MANDATORY

#### 5 PIT-STOP PIT-IN / REFUELING-OUT Minimum 6 Minutes





#### PIT EXIT IMPULS

#### MANDATORY

## TIME MAX / PILOTE 45 min Pit Out / Pit IN



CONTROL AND CHRONO LINE



## REFUELING PITLANE INFORMATION

#### RACE INFORMATION

#### REFUELING PROCEDURE

DO NOT USE
THIS LANE
TO GO TO
REFUELING







# Refueling Informations Via

http://kronos.mtsweb.be

- Login team: Team

## MAXIMUM SPEED OF 15KM/H





#### REFUELING PROCEDURE

#### RACE INFORMATION



#### REFUELING POSITION



## RACE INFORMATION







#### PITLANE INFORMATION



#### PIT ENTRY



#### PIT EXIT



#### SPEED LIMIT & CHRONO LINE





#### RADAR CONTROL

#### NEW CHRONO PITLANE OUT



#### SPEED LIMIT OUT





#### **PROHIBITED**

### FULL RESPECT PIT EXIT WHITE LINES



### FULL RESPECT PIT EXIT WHITE LINES





#### **PROHIBITED**



#### TRACK INFORMATION



#### THIS IS THE TRACK







#### RAIN => LIGHTS ON