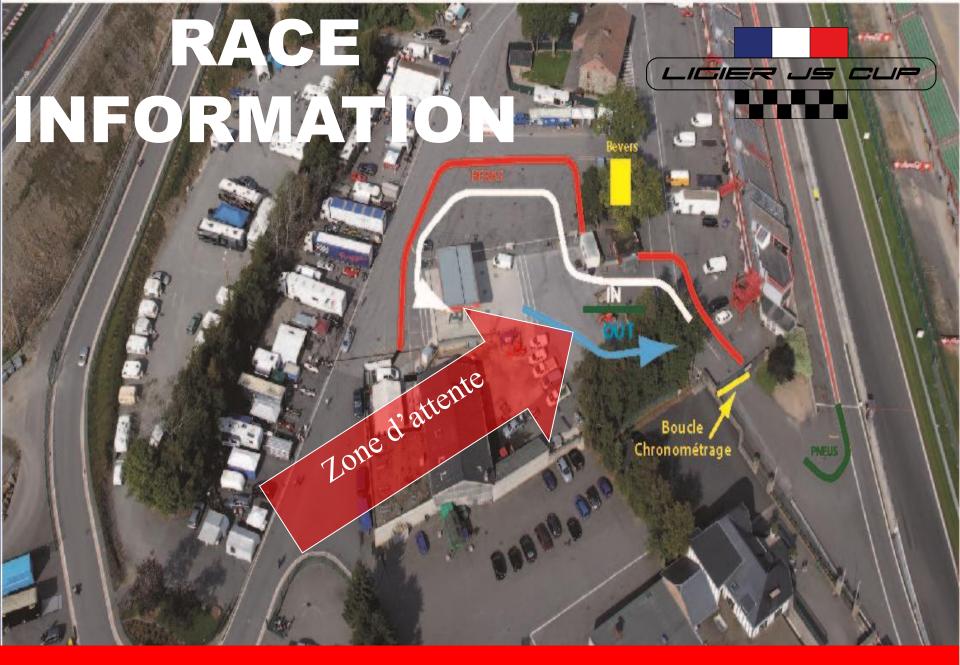

3 Min

## BOARD 1Min

### ENGINE



### START OF FORMATION LAP



# NO MORE FORMATION LAP

GO TO START



**GRID** 

# RESPECT THE SPEED OF THE LEADING CAR

#### 2 BY 2 FORMATION



#### **LEADING CAR IN**

#### LEADING CAR IN









#### LIGHTS OFF



#### GREEN LIGHT

START





## FLASHING YELLOW LIGHT START DELAYED OR EXTRA FORMATION LAP





#### RACE INFORMATION

#### MANDATORY

#### 5 PIT-STOP PIT-IN / REFUELING-OUT Minimum 6 Minutes





#### PIT EXIT IMPULS

#### MANDATORY

## TIME MAX / PILOTE 45 min Pit Out / Pit IN



CONTROL AND CHRONO LINE



## REFUELING PITLANE INFORMATION

#### RACE INFORMATION

#### REFUELING PROCEDURE

DO NOT USE
THIS LANE
TO GO TO
REFUELING







# Refueling Informations Via

http://kronos.mtsweb.be

- Login team: Team

## MAXIMUM SPEED OF 15KM/H





#### REFUELING PROCEDURE

#### RACE INFORMATION



#### REFUELING POSITION



## RACE INFORMATION







#### PITLANE INFORMATION



#### PIT ENTRY



#### PIT EXIT



#### SPEED LIMIT & CHRONO LINE





#### RADAR CONTROL

#### NEW CHRONO PITLANE OUT



#### SPEED LIMIT OUT





#### **PROHIBITED**

### FULL RESPECT PIT EXIT WHITE LINES



### FULL RESPECT PIT EXIT WHITE LINES





#### **PROHIBITED**



#### TRACK INFORMATION



#### THIS IS THE TRACK







#### RAIN => LIGHTS ON