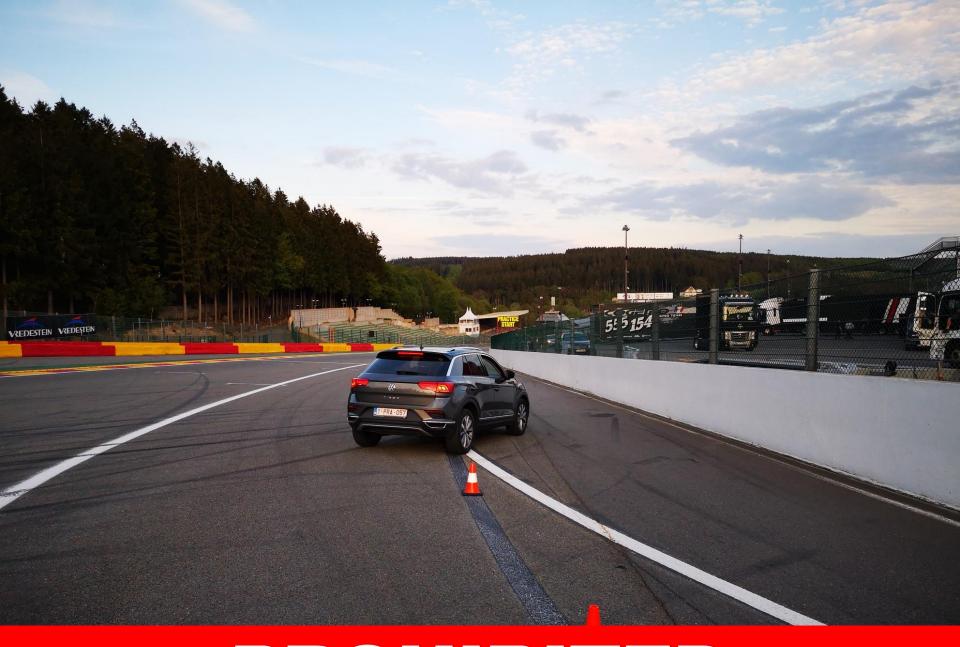

## FLASHING YELLOW LIGHT START DELAYED OR EXTRA FORMATION LAP





#### RACE INFORMATION

#### MANDATORY

#### 5 PIT-STOP PIT-IN / REFUELING-OUT Minimum 6 Minutes





#### PIT EXIT IMPULS

#### MANDATORY

## TIME MAX / PILOTE 45 min Pit Out / Pit IN



CONTROL AND CHRONO LINE



## REFUELING PITLANE INFORMATION

#### RACE INFORMATION

#### REFUELING PROCEDURE

DO NOT USE
THIS LANE
TO GO TO
REFUELING







# Refueling Informations Via

http://kronos.mtsweb.be

- Login team: Team

## MAXIMUM SPEED OF 15KM/H





#### REFUELING PROCEDURE

#### RACE INFORMATION



#### REFUELING POSITION



## RACE INFORMATION







#### PITLANE INFORMATION



#### PIT ENTRY



#### PIT EXIT



#### SPEED LIMIT & CHRONO LINE





#### RADAR CONTROL

#### NEW CHRONO PITLANE OUT



#### SPEED LIMIT OUT





#### **PROHIBITED**

### FULL RESPECT PIT EXIT WHITE LINES



### FULL RESPECT PIT EXIT WHITE LINES





#### **PROHIBITED**



#### TRACK INFORMATION



#### THIS IS THE TRACK







#### RAIN => LIGHTS ON