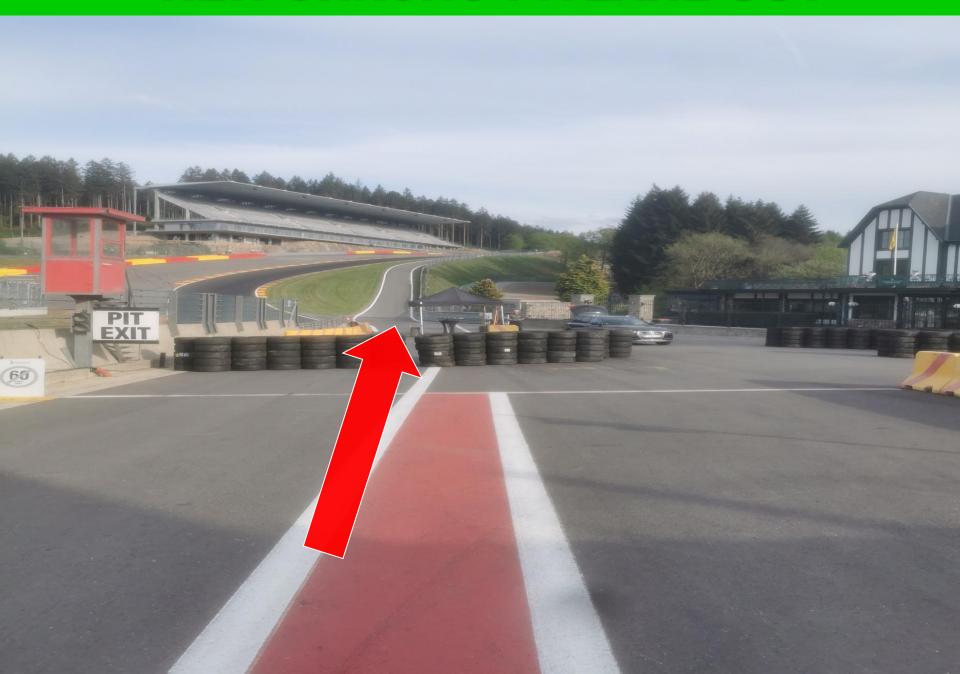

#### GREEN LIGHT

START





## FLASHING YELLOW LIGHT START DELAYED OR EXTRA FORMATION LAP





#### RACE INFORMATION

#### MANDATORY

#### 5 PIT-STOP PIT-IN / REFUELING-OUT Minimum 6 Minutes





#### PIT EXIT IMPULS

#### MANDATORY

## TIME MAX / PILOTE 45 min Pit Out / Pit IN



CONTROL AND CHRONO LINE



## REFUELING PITLANE INFORMATION

#### RACE INFORMATION

#### REFUELING PROCEDURE

DO NOT USE
THIS LANE
TO GO TO
REFUELING







# Refueling Informations Via

http://kronos.mtsweb.be

- Login team: Team

## MAXIMUM SPEED OF 15KM/H





#### REFUELING PROCEDURE

#### RACE INFORMATION



#### REFUELING POSITION



## RACE INFORMATION







#### PITLANE INFORMATION



#### PIT ENTRY



#### PIT EXIT



#### SPEED LIMIT & CHRONO LINE





#### RADAR CONTROL

#### NEW CHRONO PITLANE OUT



#### SPEED LIMIT OUT





#### **PROHIBITED**

### FULL RESPECT PIT EXIT WHITE LINES



### FULL RESPECT PIT EXIT WHITE LINES





#### **PROHIBITED**



#### TRACK INFORMATION



#### THIS IS THE TRACK







#### RAIN => LIGHTS ON