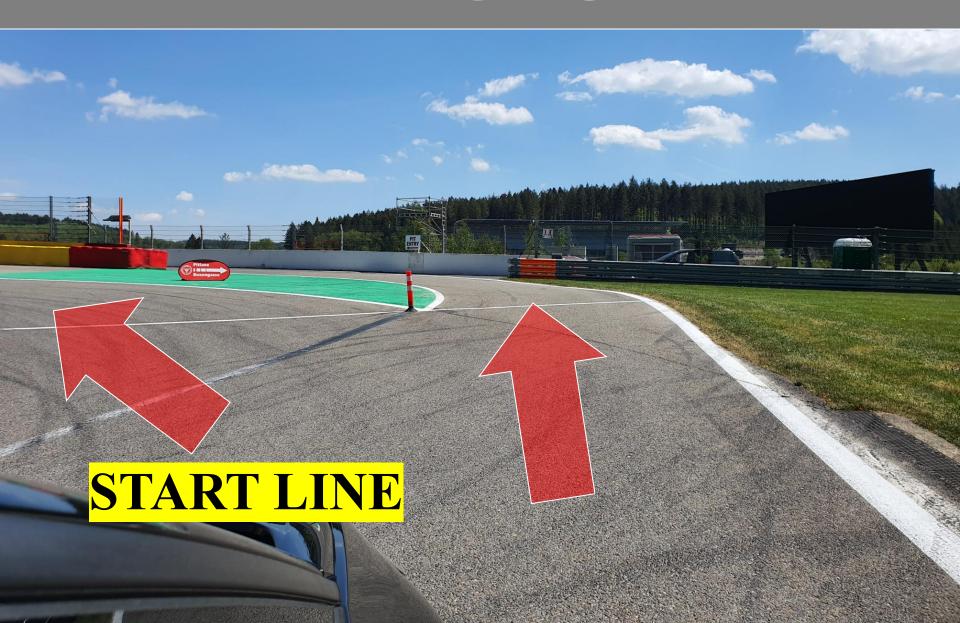

ROCEDURE

#### **View FCY**



## START OF COUNTDOWN 5,4,3,2,1,0

## FULL COURSE YELLOW

### Board 80 Km/h

# NO RESPECT THIS PROCEDURE

1 Warning

2 - Stop & Go

3 – 1 Lap Penalty

4 .... - 1 Lap Penalty

## FULL COURSE YELLOW

# TRACK CLEAR Imminent Restart

# GOUNTED OWN 5,4,3,2,1,0

#### LED PANNEL FCY





### 1 SAFETY CAR



**RESTART** 



# PIT EXIT STAY OPEN



**OFF** 



### ENTRY SC





#### **Contact Race Direction**

UTILISATION SYSTÈME FRANCE



#### START PROCEDURE



# START GRID FORMATION INTO THE PITLANE

### BOARD 10 Min

# BOARD 5 Min

# BOARD 3 Min

## BOARD 1Min

### ENGINE



### START OF FORMATION LAP



# NO MORE FORMATION LAP

GO TO START



**GRID** 

# RESPECT THE SPEED OF THE LEADING CAR

#### 2 BY 2 FORMATION



#### **LEADING CAR IN**

#### LEADING CAR IN









#### LIGHTS OFF



#### GREEN LIGHT

START





## FLASHING YELLOW LIGHT START DELAYED OR EXTRA FORMATION LAP





#### RACE INFORMATION

#### MANDATORY

#### 5 PIT-STOP PIT-IN / REFUELING-OUT Minimum 6 Minutes





#### PIT EXIT IMPULS

#### MANDATORY

## TIME MAX / PILOTE 45 min Pit Out / Pit IN



CONTROL AND CHRONO LINE



## REFUELING PITLANE INFORMATION

#### RACE INFORMATION

#### REFUELING PROCEDURE

DO NOT USE
THIS LANE
TO GO TO
REFUELING







# Refueling Informations Via

http://kronos.mtsweb.be

- Login team: Team

## MAXIMUM SPEED OF 15KM/H





#### REFUELING PROCEDURE

#### RACE INFORMATION



#### REFUELING POSITION



## RACE INFORMATION







#### PITLANE INFORMATION



#### PIT ENTRY



#### PIT EXIT



#### SPEED LIMIT & CHRONO LINE





#### RADAR CONTROL

##