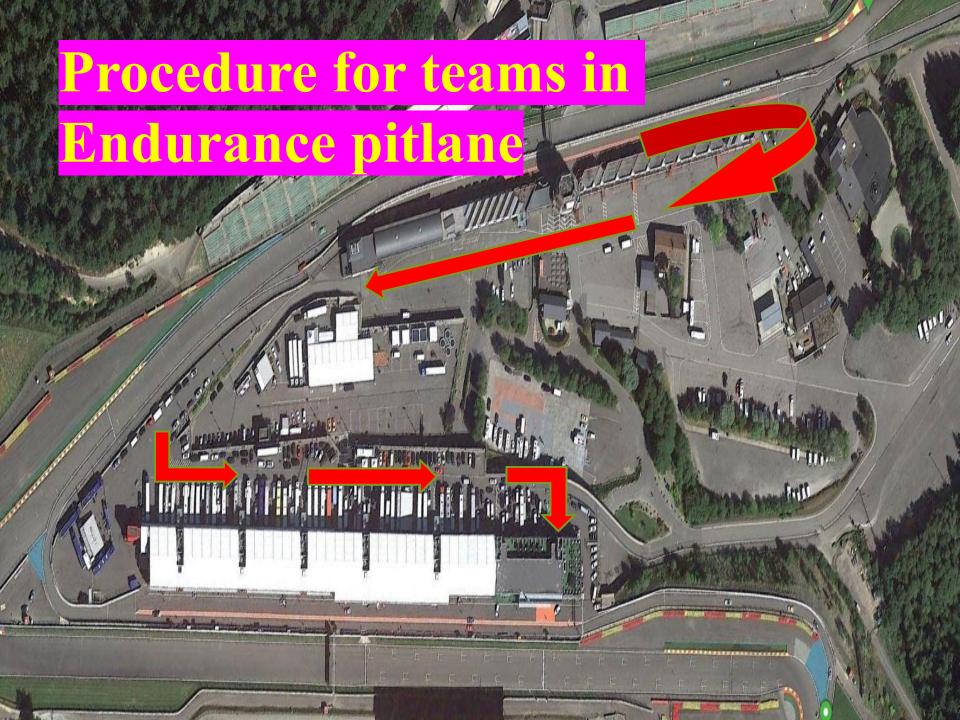

don't get to race!



#### 13 Easy exit for 4 tow truck





#### **Entry and Exit of Stranded Cars**





# RED FLAG: DANGER

## IMMEDIATE RACE OR QUALIFYING INTERRUPTION

SLOWLY AND CAREFULLY
BACK TO PIT





# YELLOW FLAG

DANGER

NO OVERTAKING



# INCIDENT TURN 4

#### View FCY



FULL COURSE YELLOW

FCY PROCEDURE

#### **View FCY**



## START OF COUNTDOWN 5,4,3,2,1,0

## FULL COURSE YELLOW

### Board 80 Km/h

# NO RESPECT THIS PROCEDURE

1 Warning

2 - Stop & Go

3 – 1 Lap Penalty

4 .... - 1 Lap Penalty

## FULL COURSE YELLOW

# TRACK CLEAR Imminent Restart

# GOUNTED OWN 5,4,3,2,1,0

#### LED PANNEL FCY





### 1 SAFETY CAR



**RESTART** 



# PIT EXIT STAY OPEN



**OFF** 



### ENTRY SC





#### **Contact Race Direction**

UTILISATION SYSTÈME FRANCE



#### START PROCEDURE



# START GRID FORMATION INTO THE PITLANE

### BOARD 10 Min

# BOARD 5 Min

# BOARD 3 Min

## BOARD 1Min

### ENGINE



### START OF FORMATION LAP



# NO MORE FORMATION LAP

GO TO START



**GRID** 

# RESPECT THE SPEED OF THE LEADING CAR

#### 2 BY 2 FORMATION



#### **LEADING CAR IN**

#### LEADING CAR IN









#### LIGHTS OFF



#### GREEN LIGHT

START





## FLASHING YELLOW LIGHT START DELAYED OR EXTRA FORMATION LAP





#### RACE INFORMATION

#### MANDATORY

#### 5 PIT-STOP PIT-IN / REFUELING-OUT Minimum 6 Minutes





#### PIT EXIT IMPULS

#### MANDATORY

## TIME MAX / PILOTE 45 min Pit Out / Pit IN



CONTROL AND CHRONO LINE



## REFUELING PITLANE INFORMATION

#### RACE INFORMATION

#### REFUELING PROCEDURE

DO NOT USE
THIS LANE
TO GO TO
REFUELING







# Refueling Informati