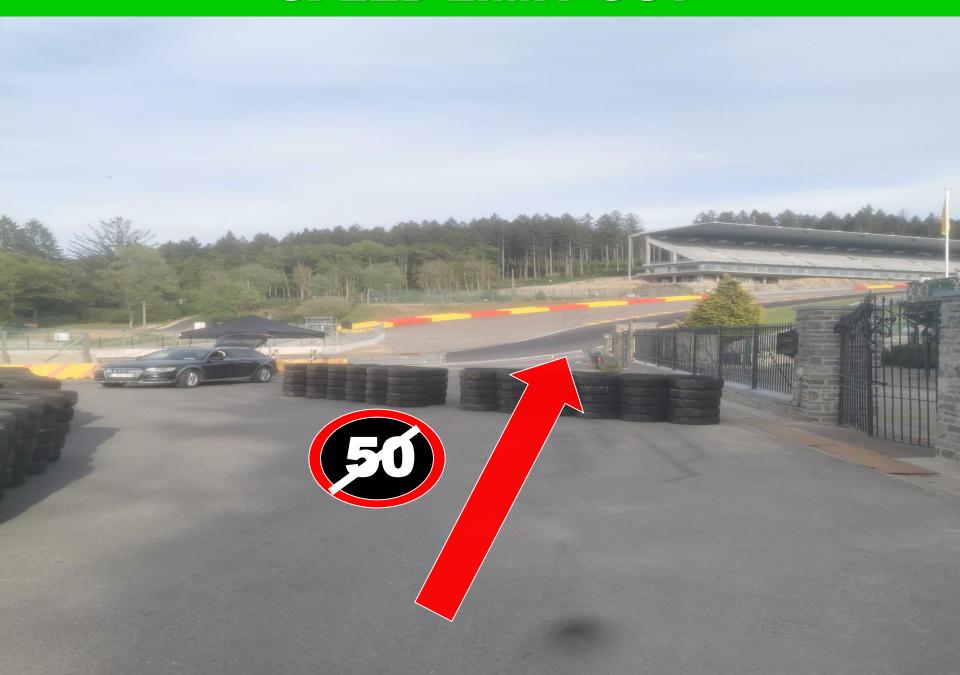

## FLASHING YELLOW LIGHT START DELAYED OR EXTRA FORMATION LAP





#### RACE INFORMATION

#### MANDATORY

#### 5 PIT-STOP PIT-IN / REFUELING-OUT Minimum 6 Minutes





#### PIT EXIT IMPULS

#### MANDATORY

## TIME MAX / PILOTE 45 min Pit Out / Pit IN



CONTROL AND CHRONO LINE



## REFUELING PITLANE INFORMATION

#### RACE INFORMATION

#### REFUELING PROCEDURE

DO NOT USE
THIS LANE
TO GO TO
REFUELING







# Refueling Informations Via

http://kronos.mtsweb.be

- Login team: Team

## MAXIMUM SPEED OF 15KM/H





#### REFUELING PROCEDURE

#### RACE INFORMATION



#### REFUELING POSITION



## RACE INFORMATION







#### PITLANE INFORMATION



#### PIT ENTRY



#### PIT EXIT



#### SPEED LIMIT & CHRONO LINE





#### RADAR CONTROL

#### NEW CHRONO PITLANE OUT



#### SPEED LIMIT OUT





#### **PROHIBITED**

### FULL RESPECT PIT EXIT WHITE LINES



### FULL RESPECT PIT EXIT WHITE LINES





#### **PROHIBITED**



#### TRACK INFORMATION



#### THIS IS THE TRACK







#### RAIN => LIGHTS ON