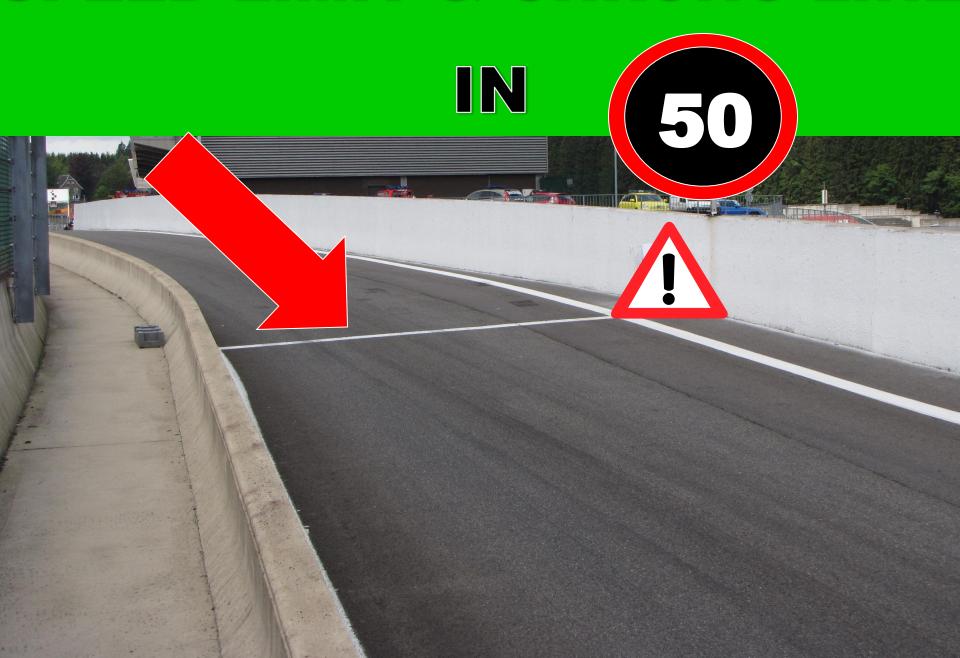

N**

#### LEADING CAR IN









#### LIGHTS OFF



#### GREEN LIGHT

START





## FLASHING YELLOW LIGHT START DELAYED OR EXTRA FORMATION LAP





#### RACE INFORMATION

#### MANDATORY

#### 5 PIT-STOP PIT-IN / REFUELING-OUT Minimum 6 Minutes





#### PIT EXIT IMPULS

#### MANDATORY

## TIME MAX / PILOTE 45 min Pit Out / Pit IN



CONTROL AND CHRONO LINE



## REFUELING PITLANE INFORMATION

#### RACE INFORMATION

#### REFUELING PROCEDURE

DO NOT USE
THIS LANE
TO GO TO
REFUELING







# Refueling Informations Via

http://kronos.mtsweb.be

- Login team: Team

## MAXIMUM SPEED OF 15KM/H





#### REFUELING PROCEDURE

#### RACE INFORMATION



#### REFUELING POSITION



## RACE INFORMATION







#### PITLANE INFORMATION



#### PIT ENTRY



#### PIT EXIT



#### SPEED LIMIT & CHRONO LINE





#### RADAR CONTROL

#### NEW CHRONO PITLANE OUT



#### SPEED LIMIT OUT





#### **PROHIBITED**

### FULL RESPECT PIT EXIT WHITE LINES



### FULL RESPECT PIT EXIT WHITE LINES





#### **PROHIBITED**



#### TRACK INFORMATION



#### THIS IS THE TRACK







#### RAIN => LIGHTS ON