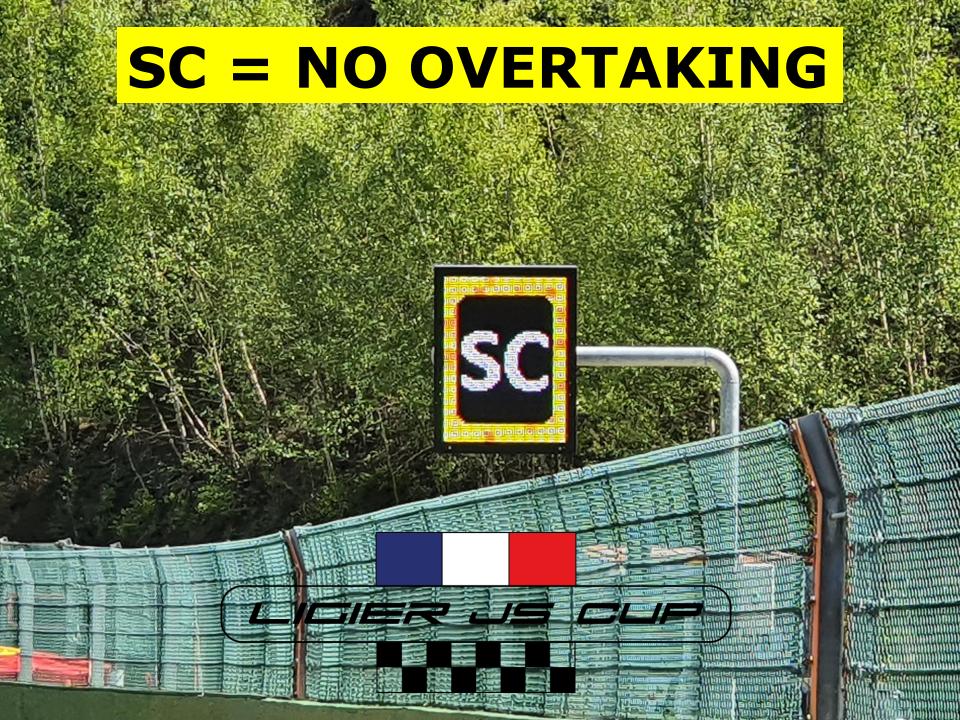

PA - FRANCORCHAMPS** 



## TIMING INFORMATION Last version = Final 2



### SAFETY

### FULL RESPECT

Never Forget without the marshals you don't get to race!



#### 13 Easy exit for 4 tow truck





#### **Entry and Exit of Stranded Cars**





# RED FLAG: DANGER

## IMMEDIATE RACE OR QUALIFYING INTERRUPTION

SLOWLY AND CAREFULLY
BACK TO PIT





# YELLOW FLAG

DANGER

NO OVERTAKING



# INCIDENT TURN 4

#### View FCY



FULL COURSE YELLOW

FCY PROCEDURE

#### **View FCY**



## START OF COUNTDOWN 5,4,3,2,1,0

## FULL COURSE YELLOW

### Board 80 Km/h

# NO RESPECT THIS PROCEDURE

1 Warning

2 - Stop & Go

3 – 1 Lap Penalty

4 .... - 1 Lap Penalty

## FULL COURSE YELLOW

# TRACK CLEAR Imminent Restart

# GOUNTED OWN 5,4,3,2,1,0

#### LED PANNEL FCY





### 1 SAFETY CAR



**RESTART** 



# PIT EXIT STAY OPEN



**OFF** 



### ENTRY SC





#### **Contact Race Direction**

UTILISATION SYSTÈME FRANCE



#### START PROCEDURE



# START GRID FORMATION INTO THE PITLANE

### BOARD 10 Min

# BOARD 5 Min

# BOARD 3 Min

## BOARD 1Min

### ENGINE



### START OF FORMATION LAP



# NO MORE FORMATION LAP

GO TO START



**GRID** 

# RESPECT THE SPEED OF THE LEADING CAR

#### 2 BY 2 FORMATION



#### **LEADING CAR IN**

#### LEADING CAR IN









#### LIGHTS OFF



#### GREEN LIGHT

START





## FLASHING YELLOW LIGHT START DELAYED OR EXTRA FORMATION LAP





#### RACE INFORMATION

#### MANDATORY

#### 5 PIT-STOP PIT-IN / REFUELING-OUT Minimum 6 Minutes





#### PIT EXIT IMPULS

#### MANDATORY

## TIME MAX / PILOTE 45 min Pit Out / Pit IN



CONTROL AND CHRONO LINE



## REFUELI