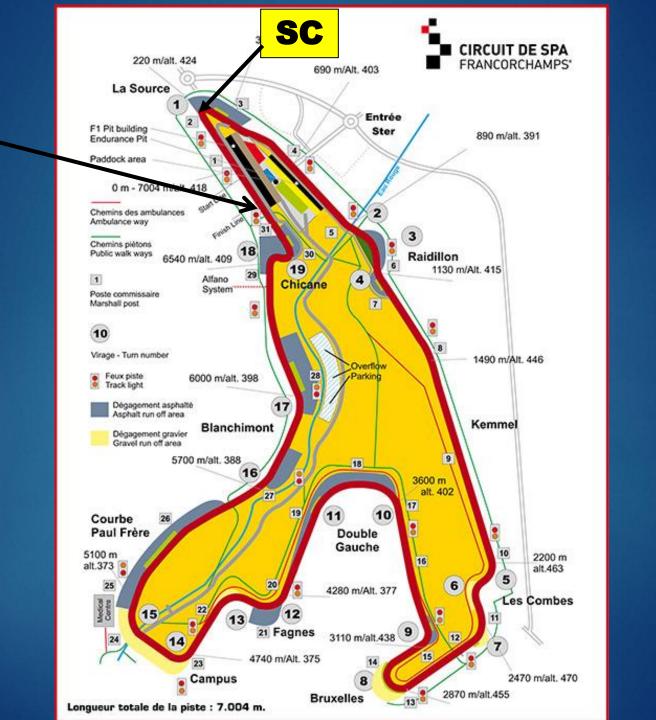

**WELCOME TO SPA - FRANCORCHAMPS** 



## TIMING INFORMATION Last version = Final 2



### SAFETY

### FULL RESPECT

Never Forget without the marshals you don't get to race!



#### 13 Easy exit for 4 tow truck





#### **Entry and Exit of Stranded Cars**





# RED FLAG: DANGER

## IMMEDIATE RACE OR QUALIFYING INTERRUPTION

SLOWLY AND CAREFULLY
BACK TO PIT





# YELLOW FLAG

DANGER

NO OVERTAKING



# INCIDENT TURN 4

#### View FCY



FULL COURSE YELLOW

FCY PROCEDURE

#### **View FCY**



## START OF COUNTDOWN 5,4,3,2,1,0

## FULL COURSE YELLOW

### Board 80 Km/h

# NO RESPECT THIS PROCEDURE

1 Warning

2 - Stop & Go

3 – 1 Lap Penalty

4 .... - 1 Lap Penalty

## FULL COURSE YELLOW

# TRACK CLEAR Imminent Restart

# GOUNTED OWN 5,4,3,2,1,0

#### LED PANNEL FCY





### 1 SAFETY CAR



**RESTART** 



# PIT EXIT STAY OPEN



**OFF** 



### ENTRY SC





#### **Contact Race Direction**

UTILISATION SYSTÈME FRANCE



#### START PROCEDURE



# START GRID FORMATION INTO THE PITLANE

### BOARD 10 Min

# BOARD 5 Min

# BOARD 3 Min

## BOARD 1Min

### ENGINE



### START OF FORMATION LAP



# NO MORE FORMATION LAP

GO TO START



**GRID** 

# RESPECT THE SPEED OF THE LEADING CAR

#### 2 BY 2 FORMATION



#### **LEADING CAR IN**

#### LEADING CAR IN









#### LIGHTS OFF



#### GREEN LIGHT

START





## FLASHING YELLOW LIGHT START DELAYED OR EXTRA FORMATION LAP





#### RACE INFORMATION

#### MANDATORY

#### 5 PIT-STOP PIT-IN / REFUELING-OUT Minimum 6 Minutes





#### PIT EXIT IMPULS

#### MANDATORY

## TIME MAX / PILOTE 45 min Pit Out / Pit IN



CONTROL AND CHRONO LI