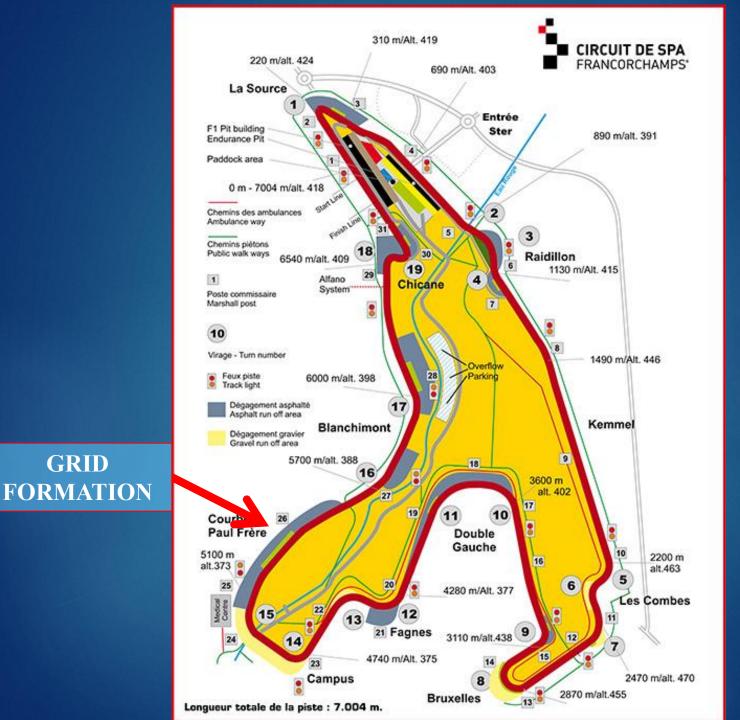

FULLY
BACK TO PIT





# YELLOW FLAG

DANGER

NO OVERTAKING



# INCIDENT TURN 4

#### View FCY



FULL COURSE YELLOW

FCY PROCEDURE

#### **View FCY**



## START OF COUNTDOWN 5,4,3,2,1,0

## FULL COURSE YELLOW

### Board 80 Km/h

# NO RESPECT THIS PROCEDURE

1 Warning

2 - Stop & Go

3 – 1 Lap Penalty

4 .... - 1 Lap Penalty

## FULL COURSE YELLOW

# TRACK CLEAR Imminent Restart

# GOUNTED OWN 5,4,3,2,1,0

#### LED PANNEL FCY





### 1 SAFETY CAR



**RESTART** 



# PIT EXIT STAY OPEN



**OFF** 



### ENTRY SC





#### **Contact Race Direction**

UTILISATION SYSTÈME FRANCE



#### START PROCEDURE



# START GRID FORMATION INTO THE PITLANE

### BOARD 10 Min

# BOARD 5 Min

# BOARD 3 Min

## BOARD 1Min

### ENGINE



### START OF FORMATION LAP



# NO MORE FORMATION LAP

GO TO START



**GRID** 

# RESPECT THE SPEED OF THE LEADING CAR

#### 2 BY 2 FORMATION



#### **LEADING CAR IN**

#### LEADING CAR IN









#### LIGHTS OFF



#### GREEN LIGHT

START





## FLASHING YELLOW LIGHT START DELAYED OR EXTRA FORMATION LAP





#### RACE INFORMATION

#### MANDATORY

#### 5 PIT-STOP PIT-IN / REFUELING-OUT Minimum 6 Minutes





#### PIT EXIT IMPULS

#### MANDATORY

## TIME MAX / PILOTE 45 min Pit Out / Pit IN



CONTROL AND CHRONO LINE



## REFUELING PITLANE INFORMATION

#### RACE INFORMATION

#### REFUELING PROCEDURE

DO NOT USE
THIS LANE
TO GO TO
REFUELING







# Refueling Informations Via

http://kronos.mtsweb.be

- Login team: Team

## MAXIMUM SPEED OF 15KM/H





#### REFUELING PROCEDURE

#### RACE INFORMATION



#### REFUELING POSITION



## RACE INFORMATION