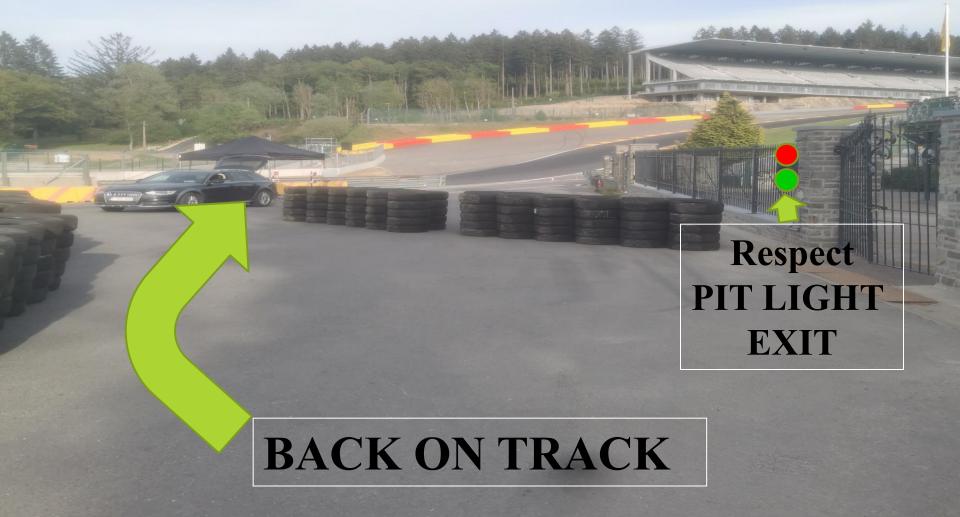

#### 13 Easy exit for 4 tow truck

#### **Entry and Exit of Stranded Cars**

# PIT EXIT STAY OPEN

**OFF** 