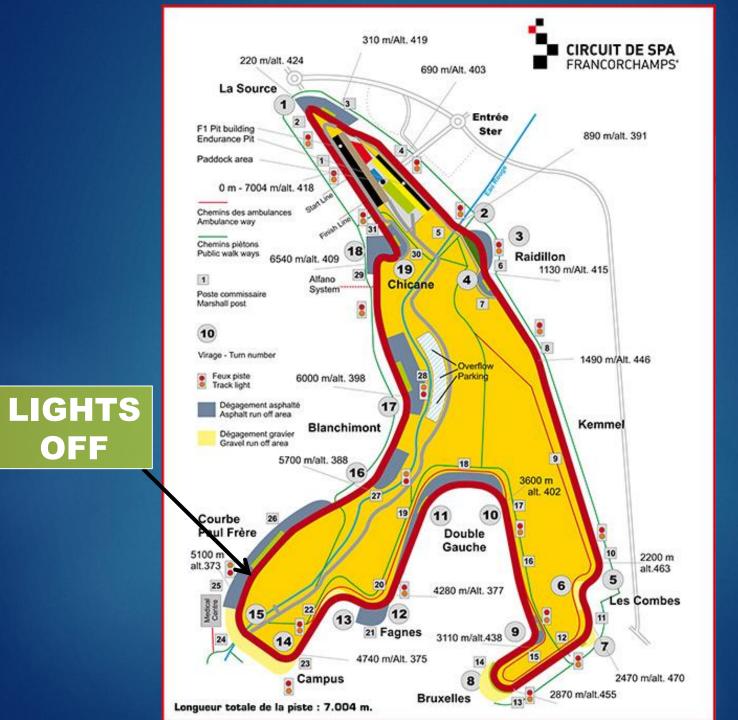

## TIMING INFORMATION Last version = Final 2



### SAFETY

### FULL RESPECT

Never Forget without the marshals you don't get to race!



#### 13 Easy exit for 4 tow truck





#### **Entry and Exit of Stranded Cars**





# RED FLAG: DANGER

## IMMEDIATE RACE OR QUALIFYING INTERRUPTION

SLOWLY AND CAREFULLY
BACK TO PIT





# YELLOW FLAG

DANGER

NO OVERTAKING



# INCIDENT TURN 4

#### View FCY



FULL COURSE YELLOW

FCY PROCEDURE

#### **View FCY**



## START OF COUNTDOWN 5,4,3,2,1,0

## FULL COURSE YELLOW

### Board 80 Km/h

# NO RESPECT THIS PROCEDURE

1 Warning

2 - Stop & Go

3 – 1 Lap Penalty

4 .... - 1 Lap Penalty

## FULL COURSE YELLOW

# TRACK CLEAR Imminent Restart

# GOUNTED OWN 5,4,3,2,1,0

#### LED PANNEL FCY





### 1 SAFETY CAR



**RESTART** 



# PIT EXIT STAY OPEN



**OFF** 



### ENTRY SC





#### **Contact Race Direction**

UTILISATION SYSTÈME FRANCE



#### START PROCEDURE



# START GRID FORMATION INTO THE PITLANE

### BOARD 10 Min

# BOARD 5 Min

# BOARD 3 Min

## BOARD 1Min

### ENGINE



### START OF FORMATION LAP



# NO MORE FORMATION LAP

GO TO START



**GRID** 

# RESPECT THE SPEED OF THE LEADING CAR

#### 2 BY 2 FORMATION



#### **LEADING CAR IN**

#### LEADING CAR IN









#### LIGHTS OFF



#### GREEN LIGHT

START





## FLASHING YELLOW LIGHT START DELAYED OR EXTRA FORMATION LAP





#### RACE INFORMATION

#### MANDATORY

#### 5 PIT-STOP PIT-IN / REFUELING-OUT Minimum 6 Minutes





#### PIT EXIT IMPULS

#### MANDATORY

## TIME MAX / PILOTE 45 min Pit Out / Pit IN



CONTROL AND CHRONO LINE



## REFUELING PITLANE INFORMATION