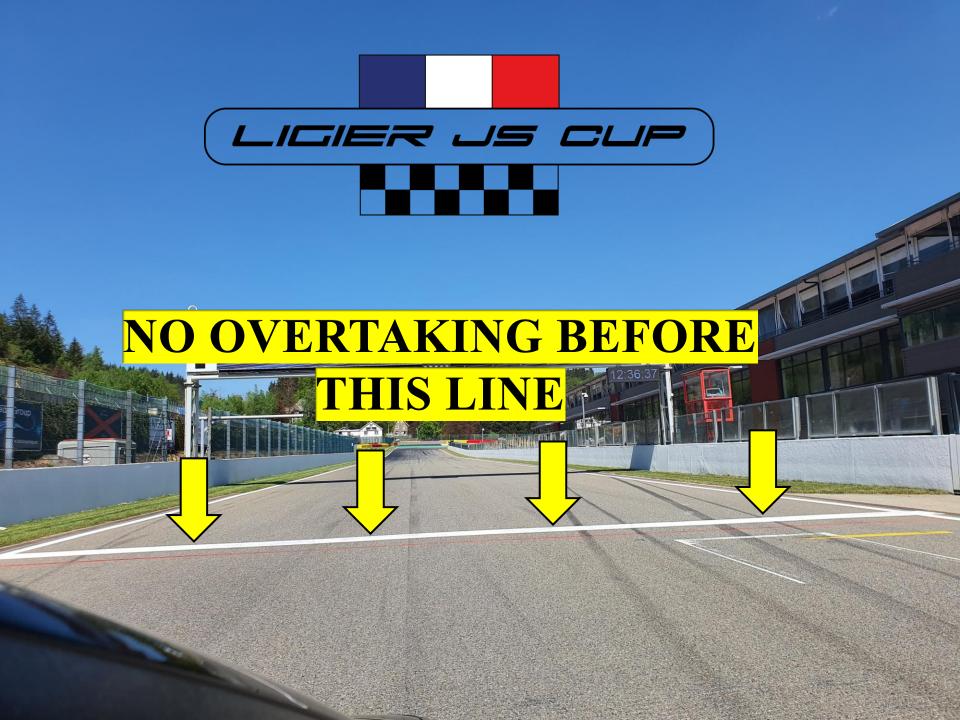

5,4,3,2,1,0

## FULL COURSE YELLOW

### Board 80 Km/h

# NO RESPECT THIS PROCEDURE

1 Warning

2 - Stop & Go

3 – 1 Lap Penalty

4 .... - 1 Lap Penalty

## FULL COURSE YELLOW

# TRACK CLEAR Imminent Restart

# GOUNTED OWN 5,4,3,2,1,0

#### LED PANNEL FCY





### 1 SAFETY CAR



**RESTART** 



# PIT EXIT STAY OPEN



**OFF** 



### ENTRY SC





#### **Contact Race Direction**

UTILISATION SYSTÈME FRANCE



#### START PROCEDURE



# START GRID FORMATION INTO THE PITLANE

### BOARD 10 Min

# BOARD 5 Min

# BOARD 3 Min

## BOARD 1Min

### ENGINE



### START OF FORMATION LAP



# NO MORE FORMATION LAP

GO TO START



**GRID** 

# RESPECT THE SPEED OF THE LEADING CAR

#### 2 BY 2 FORMATION



#### **LEADING CAR IN**

#### LEADING CAR IN









#### LIGHTS OFF



#### GREEN LIGHT

START





## FLASHING YELLOW LIGHT START DELAYED OR EXTRA FORMATION LAP





#### RACE INFORMATION

#### MANDATORY

#### 5 PIT-STOP PIT-IN / REFUELING-OUT Minimum 6 Minutes





#### PIT EXIT IMPULS

#### MANDATORY

## TIME MAX / PILOTE 45 min Pit Out / Pit IN



CONTROL AND CHRONO LINE



## REFUELING PITLANE INFORMATION

#### RACE INFORMATION

#### REFUELING PROCEDURE

DO NOT USE
THIS LANE
TO GO TO
REFUELING







# Refueling Informations Via

http://kronos.mtsweb.be

- Login team: Team

## MAXIMUM SPEED OF 15KM/H





#### REFUELING PROCEDURE

#### RACE INFORMATION



#### REFUELING POSITION



## RACE INFORMATION







#### PITLANE INFORMATION



#### PIT ENTRY



#### PIT EXIT



#### SPEED LIMIT & CHRONO LINE





#### RADAR CONTROL

#### NEW CHRONO PITLANE OUT



#### SPEED LIMIT OUT